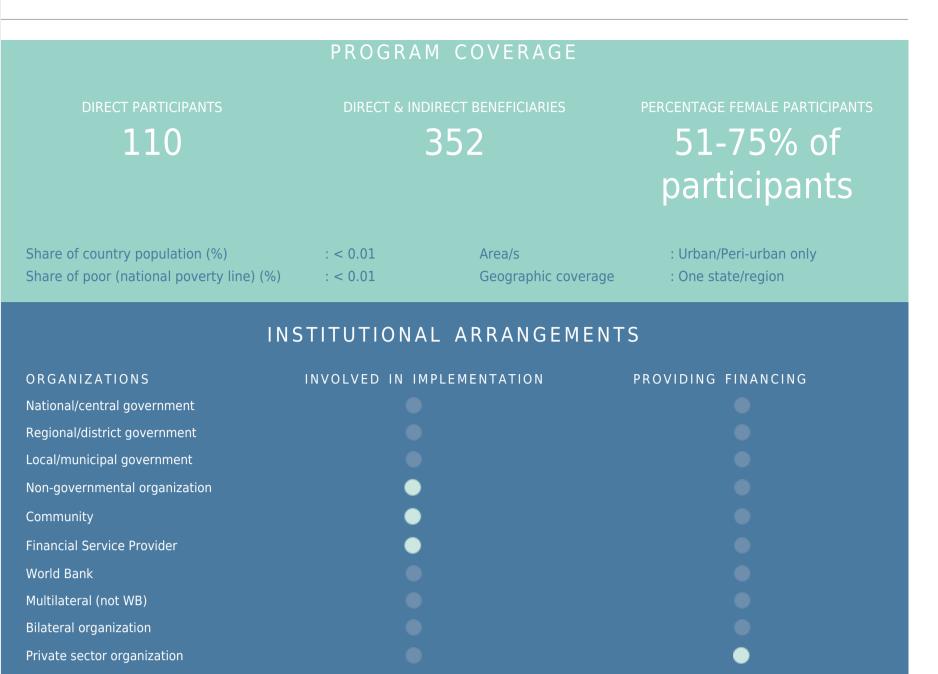

### PARTICIPANT **IDENTIFICATION METHODS**

Community-based targeting

Geographic targeting

Categorical targeting

POVERTY HEADCOUNT (MPI) (%) 4.85%

NO. ECONOMIC INCLUSION PROGRAMS IN THE COUNTRY 12

NO. BENEFICIARIES (DIRECT & INDIRECT) OF ECONOMIC INCLUSION PROGRAMS IN THE COUNTRY 249,402